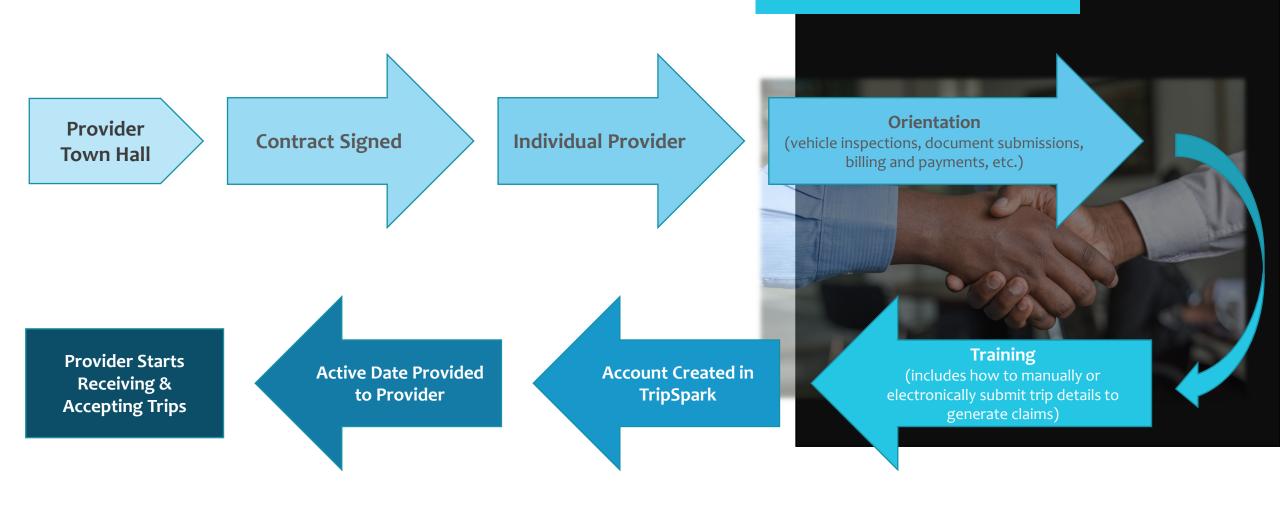

## - Onboarding Providers

- Enhanced Convenience for Inspections
  - Provider Relations staff to assist with on-site inspections.
- Portal Access to Submit Documents
  - Ability to submit electronic documentation for contracting and credentialing.
- Electronic Contracting
  - Utilization of secure platform to ensure quick and confidential contracting.

- Provider Agreement and all associated documents are available on-line at https://www.welltransnemt.com/provider-info/
- Interested providers are able to submit inquiry directly to provider relations staff via provider page of the WellTrans website.
- Required forms and documents can be found within the provider agreement or in the credentialing checklist found on the provider page of the WellTrans website.

- 24/7 Provider Support Line
  - 866-982-3983
  - 317-875-4670 (fax line)
- Provider Relations Specialist
  - Adam Kloss
- Portal Access
  - Set up by WellTrans after provider has signed contract, completed credentialling, and at least 1 vehicle has passed inspection.
- Combination On-line and In-Person Training for Drivers